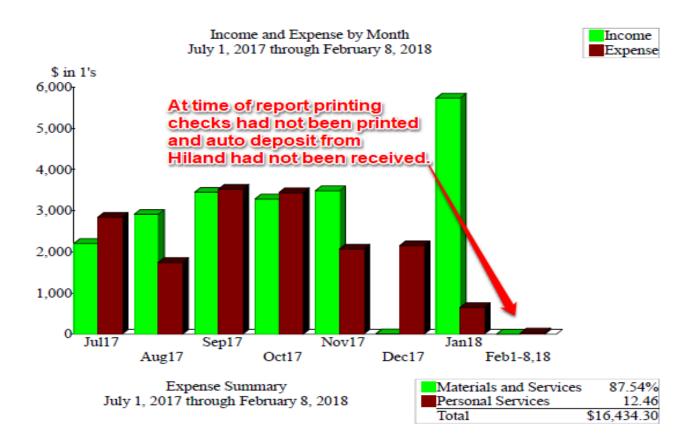

| 163.5%                           | 21.00                                  |
| Net Other Income                                                                                   | 0.00                          | 1.75                   | 0.0%                  | 22.89                             | 14.00                                  | 163.5%                           | 21.00                                  |
| Net Income                                                                                         | -30.68                        | 391.63                 | -7.8%                 | 4,649.19                          | 2,972.54                               | 156.4%                           | -9,106.00                              |

#### Income and Expense by Month





# Balance Sheet Previous Year Comparison

#### Tooley Water District Balance Sheet Prev Year Comparison As of February 8, 2018

|                                                                       | Feb 8, 18                           | Feb 8, 17                           | \$ Change                  | % Change              |
|-----------------------------------------------------------------------|-------------------------------------|-------------------------------------|----------------------------|-----------------------|
| ASSETS<br>Current Assets                                              |                                     |                                     |                            | ·                     |
| Checking/Savings