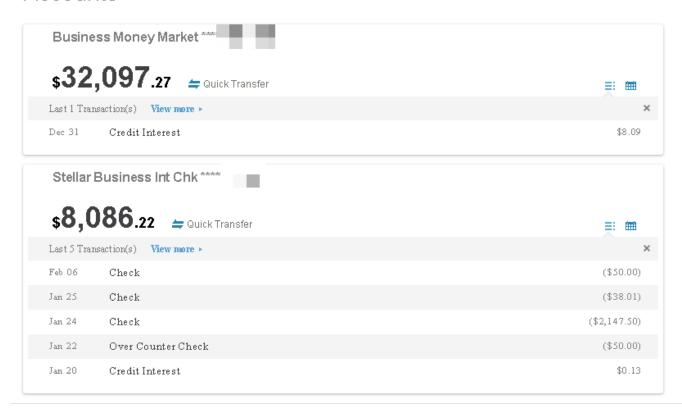

#### Copy of current account totals from Washington Federal Website

Screenshot from Washington Federal website on 2/8/18

#### Accounts

## **Recent Savings Transactions**

No New Transactions.

# **Recent Checking Transactions**

John indicated that a \$50 check had been inaccurately charged as \$1,500. John contacted the banks to correct the issue. The actual payout was \$50.

Savings account balance is \$32,097.27 Checking account balance is \$8,024.10